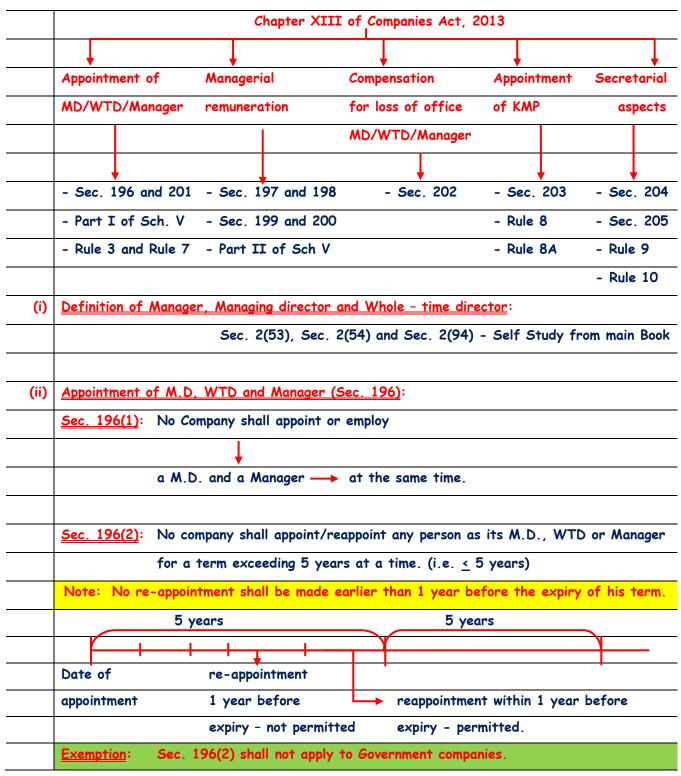

Lecture 14

## Chapter – 3 "Appointment and Remuneration of Managerial Personnel"

| <u>Sec. 196(3)</u> : No | Company shall appoint or continue the employment                              |  |  |  |  |
|-------------------------|-------------------------------------------------------------------------------|--|--|--|--|
|                         | <u> </u>                                                                      |  |  |  |  |
| of a                    | ny person as M.D, WTD or Manager, who                                         |  |  |  |  |
|                         |                                                                               |  |  |  |  |
| (a)                     | is below the age of 21 years or has attained the age of 70 years.             |  |  |  |  |
|                         | Note: Appointment of a person who has attained the age of 70 year             |  |  |  |  |
|                         | may be made by passing a special resolution in which case the                 |  |  |  |  |
|                         | explanatory statement shall indicate the justification for                    |  |  |  |  |
|                         | appointing such person.                                                       |  |  |  |  |
|                         | If SR not passed, but votes cast in favour of motion exceeds                  |  |  |  |  |
|                         | the votes, if any, cast against the motion and $C.G.$ is satisfie             |  |  |  |  |
|                         | that such appointment is most beneficial to the company,                      |  |  |  |  |
|                         | appointment of the person who has attained the age of 70                      |  |  |  |  |
|                         | years may be made.                                                            |  |  |  |  |
| (b)                     | is an undischarged insolvent                                                  |  |  |  |  |
|                         | or                                                                            |  |  |  |  |
|                         | has at any time been adjudged as an insolvent.                                |  |  |  |  |
| (c)                     | has at any time suspended payment to his creditors                            |  |  |  |  |
|                         | or                                                                            |  |  |  |  |
|                         | makes, or has at any time made a composition with them.                       |  |  |  |  |
| (d)                     | has at any time been convicted by a court of an offence and                   |  |  |  |  |
|                         | sentenced for a period > 6 months.                                            |  |  |  |  |
| Don't T of Cobodula     | Vi Conditions to be fulfilled for the appointment of a MD on MTD on a         |  |  |  |  |
|                         | <u>V</u> : Conditions to be fulfilled for the appointment of a MD or WTD or a |  |  |  |  |
| Man                     | ager without the approval of the Central Government:                          |  |  |  |  |
| No                      | person shall be eligible for appointment as a MD or WTD or a manager o        |  |  |  |  |
| a co                    | npany unless he satisfies the following conditions, namely:                   |  |  |  |  |
| (a)                     | he had not been sentenced to imprisonment for any period, or to a             |  |  |  |  |
|                         | fine exceeding ₹ 1,000, for the conviction of an offence under any o          |  |  |  |  |
|                         | the specified Acts.                                                           |  |  |  |  |
| (b)                     | he had not been detained for any period under the COFEPOSA Act.               |  |  |  |  |
| (3)                     | inc. accommon for any period allest the early control                         |  |  |  |  |